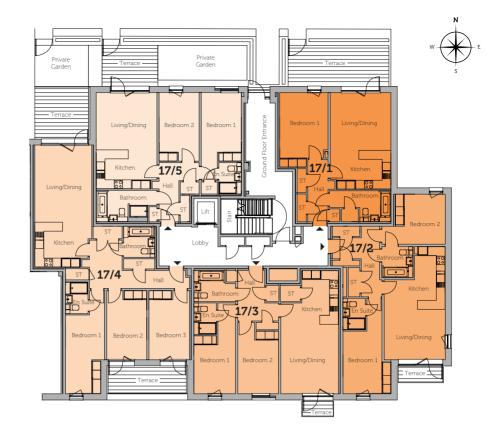

## Sophora Ground Floor

| 17/1                      |               | 1 Bedroom        |
|---------------------------|---------------|------------------|
| Living/Dining/<br>Kitchen | 6.43m x 4.02m | 21.1ft x 13.2ft  |
| Bedroom 1                 | 5.08m x 3.33m | 16.8ft x 10.11ft |
| Bathroom                  | 2.17m x 4.04m | 7.1ft x 13.3ft   |
| Bathroom Store            | 1.06m x 0.96m | 3.6ft x 3.2ft    |
| Overall Size              | 60.5 sq m     | 651.2 sq ft      |

| 17/2                      |               | 2 Bedroom        |
|---------------------------|---------------|------------------|
| Living/Dining/<br>Kitchen | 7.6m x 4.07m  | 24.11ft x 13.4ft |
| Bedroom 1                 | 6.38m x 3.22m | 20.11ft x 10.7ft |
| En Suite                  | 2.11m x 1.5m  | 6.11ft x 4.11ft  |
| Bedroom 2                 | 3.29m x 4.28m | 10.10ft x 14.1ft |
| Bathroom                  | 2.1m x 2.08m  | 6.11ft x 6.10ft  |
| Overall Size              | 77.4 sq m     | 833.1 sq ft      |

| 17/3                      |               | 2 Bedroom        |
|---------------------------|---------------|------------------|
| Living/Dining/<br>Kitchen | 8.3m x 3.86m  | 27.3ft x 12.8ft  |
| Bedroom 1                 | 6.06m x 2.72m | 19.11ft x 8.11ft |
| Bedroom 2                 | 4.82m x 2.72m | 15.10ft x 8.11ft |
| En Suite                  | 2.11m x 1.5m  | 6.11ft x 4.11ft  |
| Bathroom                  | 2.11m x 2.72m | 6.11ft x 8.11ft  |
| Overall Size              | 77.1 sq m     | 829.9 sq ft      |

| 17/4                      |               | 3 Bedroom         |
|---------------------------|---------------|-------------------|
| Living/Dining/<br>Kitchen | 8.2m x 3.9m   | 26.11ft x 12.10ft |
| Bedroom 1                 | 6.88m x 2.62m | 22.7ft x 8.7ft    |
| En Suite                  | 2.31m x 1.51m | 7.7ft x 4.11ft    |
| Bedroom 2                 | 4.61m x 2.66m | 15.1ft x 8.9ft    |
| Bedroom 3                 | 4.61m x 2.79m | 15.1ft x 9.2ft    |
| Bathroom                  | 2.1m x 2.15m  | 6.11ft x 7.1ft    |
| Overall Size              | 99.8 sq m     | 1,074.2 sq ft     |

| 17/5                      |               | 2 Bedroom       |
|---------------------------|---------------|-----------------|
| Living/Dining/<br>Kitchen | 6.43m x 4.02m | 21.1ft x 13.2ft |
| Bedroom 1                 | 5.87m x 2.73m | 19.3ft x 8.11ft |
| En Suite                  | 2.19m x 1.62m | 7.2ft x 5.4ft   |
| Bedroom 2                 | 4.57m x 2.67m | 15.0ft x 8.9ft  |
| Bathroom                  | 2.22m x 3.99m | 7.3ft x 13.1ft  |
| Overall Size              | 77.4 sq m     | 833.1 sq ft     |