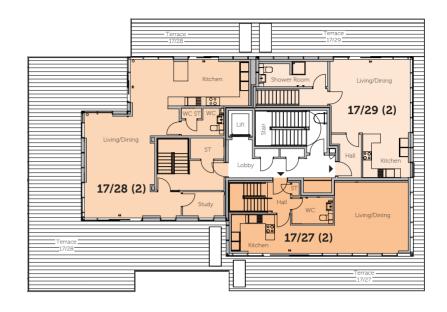

| 17/27 (2)                 |                | 3 Bedroom       |  |
|---------------------------|----------------|-----------------|--|
| Living/Dining/<br>Kitchen | 4.75m x 11.97m | 15.7ft x 39.3ft |  |
| WC                        | 1.25m x 2.22m  | 4.1ft x 7.4ft   |  |
| Overall Size              | 54.1 sq m      | 582.3 sq ft     |  |

| 17/28 (2)     |               | 4 Bedroom       |  |
|---------------|---------------|-----------------|--|
| Living/Dining | 6.7m x 6.29m  | 22.0ft x 20.8ft |  |
| Kitchen       | 2.94m x 8.03m | 9.8ft x 26.4ft  |  |
| WC            | 1.81m x 2.91m | 5.11ft x 9.7ft  |  |
| WC Store      | 0.7m x 1.35m  | 2.4ft x 4.5ft   |  |
| Study         | 1.63m x 2.9m  | 5.4ft x 9.6ft   |  |
| Overall Size  | 89.9 sq m     | 967.7 sq ft     |  |

| 17/29 (2)                 |               | 3 Bedroom        |  |
|---------------------------|---------------|------------------|--|
| Living/Dining/<br>Kitchen | 7.73m x 5.14m | 25.4ft x 16.10ft |  |
| Shower Room               | 1.73m x 4.89m | 5.8ft x 16.1ft   |  |
| Stair Landing/<br>Stair   | 1.1m x 4.92m  | 3.7ft x 16.2ft   |  |
| Overall Size              | 53.3 sq m     | 573.7 sq ft      |  |