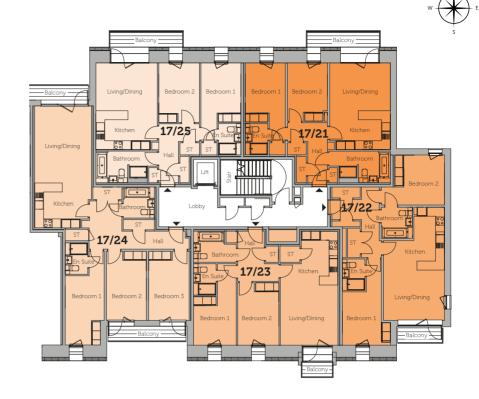

### Sophora Fourth Floor

| 17/21                     |               | 2 Bedroom       |
|---------------------------|---------------|-----------------|
| Living/Dining/<br>Kitchen | 5.9m x 4.02m  | 19.4ft x 13.2ft |
| Bedroom 1                 | 5.33m x 2.63m | 17.6ft x 8.8ft  |
| En Suite                  | 2.19m x 1.52m | 7.2ft x 5.0ft   |
| Bedroom 2                 | 4.04m x 2.68m | 13.3ft x 8.10ft |
| Bathroom                  | 2.17m x 4.04m | 7.1ft x 13.3ft  |
| Overall Size              | 71.9 sq m     | 773.9 sq ft     |

| 17/22                     |               | 2 Bedroom        |
|---------------------------|---------------|------------------|
| Living/Dining/<br>Kitchen | 7.6m x 4.07m  | 24.11ft x 13.4ft |
| Bedroom 1                 | 5.84m x 3.22m | 19.2ft x 10.7ft  |
| En Suite                  | 2.11m x 1.5m  | 6.11ft x 4.11ft  |
| Bedroom 2                 | 3.29m x 4.28m | 10.10ft x 14.1ft |
| Bathroom                  | 2.1m x 2.08m  | 6.11ft x 6.10ft  |
| Overall Size              | 75.6 sq m     | 813.8 sq ft      |

| 17/23                     |               | 2 Bedroom       |
|---------------------------|---------------|-----------------|
| Living/Dining/<br>Kitchen | 7.76m x 3.86m | 25.6ft x 12.8ft |
| Bedroom 1                 | 5.53m x 2.72m | 18.2ft x 8.11ft |
| En Suite                  | 2.11m x 1.5m  | 6.11ft x 4.11ft |
| Bedroom 2                 | 4.28m x 2.72m | 14.1ft x 8.11ft |
| Bathroom                  | 2.11m x 2.72m | 6.11ft x 8.11ft |
| Overall Size              | 72 sq m       | 775 sq ft       |

| 17/24                     | :             | 3 Bedroom         |
|---------------------------|---------------|-------------------|
| Living/Dining/<br>Kitchen | 8.2m x 3.9m   | 26.11ft x 12.10ft |
| Bedroom 1                 | 6.34m x 2.62m | 20.10ft x 8.7ft   |
| En Suite                  | 2.31m x 1.51m | 7.7ft x 4.11ft    |
| Bedroom 2                 | 4.61m x 2.66m | 15.1ft x 8.9ft    |
| Bedroom 3                 | 4.61m x 2.79m | 15.1ft x 9.2ft    |
| Bathroom                  | 2.1m x 2.15m  | 6.11ft x 7.1ft    |
| Overall Size              | 98.7 sq m     | 1,062.4 sq ft     |

| 17/25                     | 2 Bedroom     |                 |  |
|---------------------------|---------------|-----------------|--|
| Living/Dining/<br>Kitchen | 5.89m x 4.04m | 19.4ft x 13.3ft |  |
| Bedroom 1                 | 5.33m x 2.73m | 17.6ft x 8.11ft |  |
| En Suite                  | 2.26m x 1.62m | 7.5ft x 5.4ft   |  |
| Bedroom 2                 | 4.04m x 2.67m | 13.3ft x 8.9ft  |  |
| Bathroom                  | 2.22m x 3.99m | 7.3ft x 13.1ft  |  |
| Overall Size              | 72.3 sq m     | 778.2 sq ft     |  |