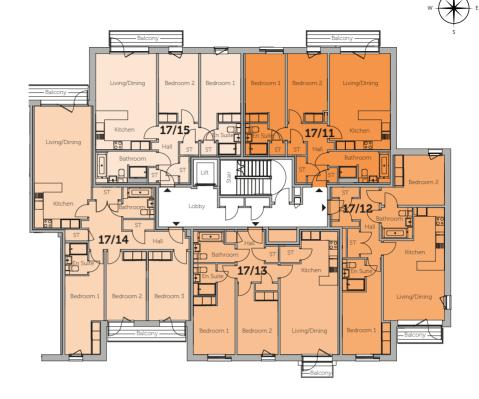

## Sophora Second Floor

| 17/11                     |               | 2 Bedroom       |
|---------------------------|---------------|-----------------|
| Living/Dining/<br>Kitchen | 6.43m x 4.02m | 21.1ft x 13.2ft |
| Bedroom 1                 | 5.87m x 2.63m | 19.3ft x 8.8ft  |
| En Suite                  | 2.19m x 1.52m | 7.2ft x 5.0ft   |
| Bedroom 2                 | 4.57m x 2.68m | 15.0ft x 8.10ft |
| Bathroom                  | 2.17m x 4.04m | 7.1ft x 13.3ft  |
| Overall Size              | 77.1 sq m     | 829.9 sq ft     |

| 17/12                     |               | 2 Bedroom        |
|---------------------------|---------------|------------------|
| Living/Dining/<br>Kitchen | 7.6m x 4.07m  | 24.11ft x 13.4ft |
| Bedroom 1                 | 6.38m x 3.22m | 20.11ft x 10.7ft |
| En Suite                  | 2.11m x 1.5m  | 6.11ft x 4.11ft  |
| Bedroom 2                 | 3.29m x 4.28m | 10.10ft x 14.1ft |
| Bathroom                  | 2.1m x 2.08m  | 6.11ft x 6.10ft  |
| Overall Size              | 77.4 sq m     | 833.1 sq ft      |

| 17/13                     |               | 2 Bedroom        |
|---------------------------|---------------|------------------|
| Living/Dining/<br>Kitchen | 8.3m x 3.86m  | 27.3ft x 12.8ft  |
| Bedroom 1                 | 6.06m x 2.72m | 19.11ft x 8.11ft |
| En Suite                  | 2.11m x 1.5m  | 6.11ft x 4.11ft  |
| Bedroom 2                 | 4.82m x 2.72m | 15.10ft x 8.11ft |
| Bathroom                  | 2.11m x 2.72m | 6.11ft x 8.11ft  |
| Overall Size              | 77.1 sq m     | 829.9 sq ft      |

| 17/14                     |               | 3 Bedroom         |
|---------------------------|---------------|-------------------|
| Living/Dining/<br>Kitchen | 8.2m x 3.9m   | 26.11ft x 12.10ft |
| Bedroom 1                 | 6.88m x 2.62m | 22.7ft x 8.7ft    |
| En Suite                  | 2.31m x 1.51m | 7.7ft x 4.11ft    |
| Bedroom 2                 | 4.61m x 2.66m | 15.1ft x 8.9ft    |
| Bedroom 3                 | 4.61m x 2.79m | 15.1ft x 9.2ft    |
| Bathroom                  | 2.1m x 2.15m  | 6.11ft x 7.1ft    |
| Overall Size              | 99.6 sq m     | 1,072.1 sq ft     |

| 17/15                     |               | 2 Bedroom       |
|---------------------------|---------------|-----------------|
| Living/Dining/<br>Kitchen | 6.43m x 4.04m | 21.1ft x 13.3ft |
| Bedroom 1                 | 5.87m x 2.73m | 19.3ft x 8.11ft |
| En Suite                  | 2.25m x 1.62m | 7.5ft x 5.4ft   |
| Bedroom 2                 | 4.57m x 2.67m | 15ft x 8.9ft    |
| Bathroom                  | 2.22m x 3.99m | 7.3ft x 13.1ft  |
| Hall                      | 4.06m x 2.67m | 13.4ft x 8.9ft  |
| Overall Size              | 77.5 sq m     | 834.2 sq ft     |