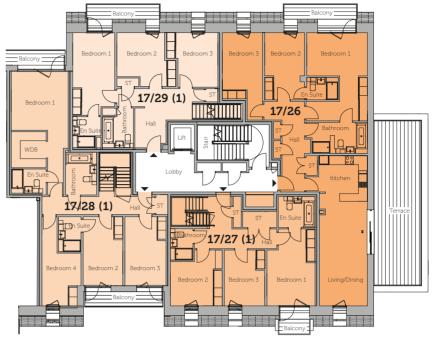

### **Sophora**Fifth Floor

| 17/26                     |                | 3 Bedroom       |
|---------------------------|----------------|-----------------|
| Living/Dining/<br>Kitchen | 10.18m x 4.05m | 33.5ft x 13.5ft |
| Bedroom 1                 | 5.56m x 4.02m  | 18.3ft x 13.2ft |
| Bedroom 2                 | 4.41m x 2.68m  | 14.6ft x 8.10ft |
| En Suite                  | 1.53m x 2.14m  | 5.0ft x 7.0ft   |
| Bathroom 3                | 5.84m x 2.63m  | 19.2ft x 8.8ft  |
| Bathroom                  | 2.08m x 4.05m  | 6.10ft x 13.4ft |
| Overall Size              | 106.2 sq m     | 1,143.1 sq ft   |

| 17/27 (1)    |               | 3 Bedroom       |  |
|--------------|---------------|-----------------|--|
| Bedroom 1    | 5.09m x 3.21m | 16.8ft x 10.6ft |  |
| En Suite     | 2.13m x 2.57m | 7.0ft x 8.5ft   |  |
| Bedroom 2    | 3.67m x 3.37m | 12.1ft x 11.1ft |  |
| Bathroom     | 2.1m x 1.64m  | 6.11ft x 5.5ft  |  |
| Bedroom 3    | 3.67m x 2.72m | 12.1ft x 8.11ft |  |
| Overall Size | 68.1 sq m     | 733.0 sq ft     |  |

4 Bedroom

17/28 (1)

| 17/29 (      | 1)            | 3 Bedroom       |
|--------------|---------------|-----------------|
| Bedroom 1    | 5.53m x 2.77m | 18.2ft x 9.1ft  |
| En Suite     | 2.16m x 1.81m | 7.1ft x 5.11ft  |
| Bedroom 2    | 3.54m x 3.89m | 11.7ft x 12.9ft |
| Bedroom 3    | 3.47m x 3.48m | 11.5ft x 11.5ft |
| Bathroom     | 2.83m x 2.16m | 9.3ft x 7.1ft   |
| Overall Size | 70.3 sq m     | 756.7 sq ft     |