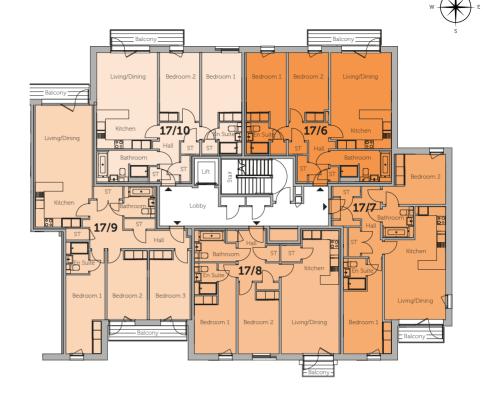

## Sophora Ground Floor

| 17/1                      |               | 1 Bedroom        |
|---------------------------|---------------|------------------|
| Living/Dining/<br>Kitchen | 6.43m x 4.02m | 21.1ft x 13.2ft  |
| Bedroom 1                 | 5.08m x 3.33m | 16.8ft x 10.11ft |
| Bathroom                  | 2.17m x 4.04m | 7.1ft x 13.3ft   |
| Bathroom Store            | 1.06m x 0.96m | 3.6ft x 3.2ft    |
| Overall Size              | 60.5 sq m     | 651.2 sq ft      |

| 17/2                      |               | 2 Bedroom        |
|---------------------------|---------------|------------------|
| Living/Dining/<br>Kitchen | 7.6m x 4.07m  | 24.11ft x 13.4ft |
| Bedroom 1                 | 6.38m x 3.22m | 20.11ft x 10.7ft |
| En Suite                  | 2.11m x 1.5m  | 6.11ft x 4.11ft  |
| Bedroom 2                 | 3.29m x 4.28m | 10.10ft x 14.1ft |
| Bathroom                  | 2.1m x 2.08m  | 6.11ft x 6.10ft  |
| Overall Size              | 77.4 sq m     | 833.1 sq ft      |

| 17/3                      |               | 2 Bedroom        |
|---------------------------|---------------|------------------|
| Living/Dining/<br>Kitchen | 8.3m x 3.86m  | 27.3ft x 12.8ft  |
| Bedroom 1                 | 6.06m x 2.72m | 19.11ft x 8.11ft |
| Bedroom 2                 | 4.82m x 2.72m | 15.10ft x 8.11ft |
| En Suite                  | 2.11m x 1.5m  | 6.11ft x 4.11ft  |
| Bathroom                  | 2.11m x 2.72m | 6.11ft x 8.11ft  |
| Overall Size              | 77.1 sq m     | 829.9 sq ft      |

| 17/4                      |               | 3 Bedroom         |
|---------------------------|---------------|-------------------|
| Living/Dining/<br>Kitchen | 8.2m x 3.9m   | 26.11ft x 12.10ft |
| Bedroom 1                 | 6.88m x 2.62m | 22.7ft x 8.7ft    |
| En Suite                  | 2.31m x 1.51m | 7.7ft x 4.11ft    |
| Bedroom 2                 | 4.61m x 2.66m | 15.1ft x 8.9ft    |
| Bedroom 3                 | 4.61m x 2.79m | 15.1ft x 9.2ft    |
| Bathroom                  | 2.1m x 2.15m  | 6.11ft x 7.1ft    |
| Overall Size              | 99.8 sq m     | 1,074.2 sq ft     |

| 17/5                      |               | 2 Bedroom       |
|---------------------------|---------------|-----------------|
| Living/Dining/<br>Kitchen | 6.43m x 4.02m | 21.1ft x 13.2ft |
| Bedroom 1                 | 5.87m x 2.73m | 19.3ft x 8.11ft |
| En Suite                  | 2.19m x 1.62m | 7.2ft x 5.4ft   |
| Bedroom 2                 | 4.57m x 2.67m | 15.0ft x 8.9ft  |
| Bathroom                  | 2.22m x 3.99m | 7.3ft x 13.1ft  |
| Overall Size              | 77.4 sq m     | 833.1 sq ft     |