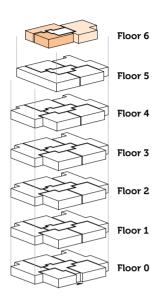

### **Sophora** 1, 2 & 3 Bedroom Homes

The Sophora apartments are an attractive mix of one, two and three bedroom homes, spanning across six floors. These contemporary new apartments combine well-appointed bathrooms and en suites with spacious bedrooms, while cleverly designed living, kitchen and dining areas bring a unique sense of balance to your home.