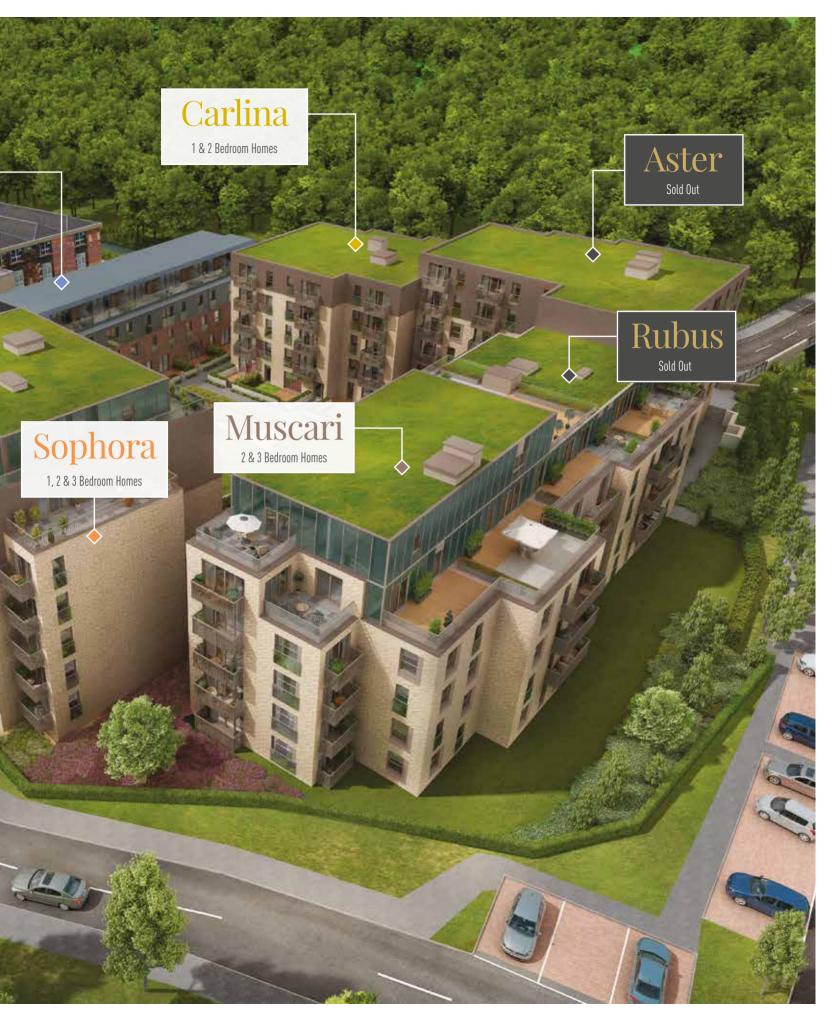

# Sophora at Canonmills Garden

From the spacious layout to the sound of your doorbell, each and every home in Canonmills Garden has been crafted with care.

The proportions, scales and materials used have been carefully considered – helping Canonmills Garden look and feel right at home beside the Water of Leith. Working alongside accomplished interior and kitchen designers has helped to create modern and refined living spaces – equally as beautiful as the location just outside your front door.

### **Sophora** 1, 2 & 3 Bedroom Homes

The Sophora apartments are an attractive mix of one, two and three bedroom homes, spanning across six floors. These contemporary new apartments combine well-appointed bathrooms and en suites with spacious bedrooms, while cleverly designed living, kitchen and dining areas bring a unique sense of balance to your home.

# Horticultural *Influence*

All of the buildings within Canonmills Garden have been named after flora found around Scotland and in the local area – taking their inspiration from traditional botanical names.