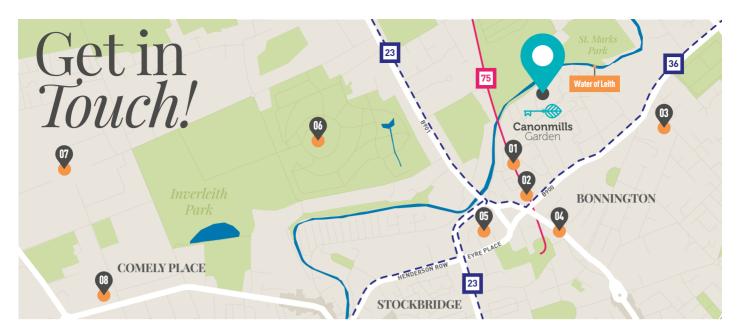

### Transport Key

National Cycle Routes

Lothian Buses Routes 23 & 36

Sat Nav: EH7 4HL

### **Local Amenities**

01 - Warriston Path (National Cycle Route) 02 - Tesco Superstore

03 - Broughton Primary School

04 - Rodney Street (variety of bars & restaurants)

### **Walking Distance**

0.3 miles

0.4 miles

05 - Eyre Medical Centre

07 - Fettes College 08 - Waitrose & Partners

06 - Royal Botanic Garden Edinburgh 0.5 miles

Walking Distance