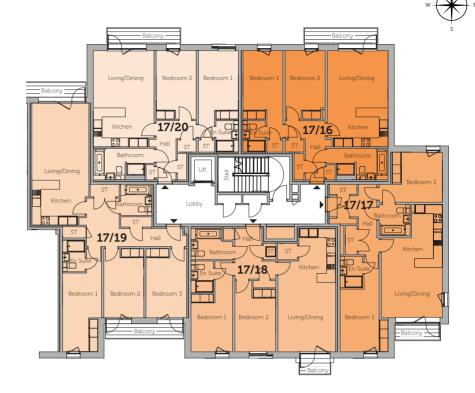

### Sophora Third Floor

| 17/16                     |               | 2 Bedroom       |
|---------------------------|---------------|-----------------|
| Living/Dining/<br>Kitchen | 6.43m x 4.02m | 21.1ft x 13.2ft |
| Bedroom 1                 | 5.87m x 2.63m | 19.3ft x 8.8ft  |
| En Suite                  | 2.19m x 1.52m | 7.2ft x 5.0ft   |
| Bedroom 2                 | 4.57m x 2.68m | 15.0ft x 8.10ft |
| Bathroom                  | 2.17m x 4.04m | 7.1ft x 13.3ft  |
| Overall Size              | 77.1 sq m     | 829.9 sq ft     |

| 17/17                     |               | 2 Bedroom        |
|---------------------------|---------------|------------------|
| Living/Dining/<br>Kitchen | 7.6m x 4.07m  | 24.11ft x 13.4ft |
| Bedroom 1                 | 6.38m x 3.22m | 20.11ft x 10.7ft |
| En Suite                  | 2.11m x 1.5m  | 6.11ft x 4.11ft  |
| Bedroom 2                 | 3.29m x 4.28m | 10.10ft x 14.1ft |
| Bathroom                  | 2.1m x 2.08m  | 6.11ft x 6.10ft  |
| Overall Size              | 77.4 sq m     | 833.1 sq ft      |

| 17/18                     |               | 2 Bedroom        |
|---------------------------|---------------|------------------|
| Living/Dining/<br>Kitchen | 8.3m x 3.86m  | 27.3ft x 12.8ft  |
| Bedroom 1                 | 6.06m x 2.72m | 19.11ft x 8.11ft |
| En Suite                  | 2.11m x 1.5m  | 6.11ft x 4.11ft  |
| Bedroom 2                 | 4.82m x 2.72m | 15.10ft x 8.11ft |
| Bathroom                  | 2.11m x 2.72m | 6.11ft x 8.11ft  |
| Overall Size              | 77.1 sq m     | 829.9 sq ft      |

| 17/19                     |               | 3 Bedroom         |
|---------------------------|---------------|-------------------|
| Living/Dining/<br>Kitchen | 8.2m x 3.9m   | 26.11ft x 12.10ft |
| Bedroom 1                 | 6.88m x 2.62m | 22.7ft x 8.7ft    |
| En Suite                  | 2.31m x 1.51m | 7.7ft x 4.11ft    |
| Bedroom 2                 | 4.61m x 2.66m | 15.1ft x 8.9ft    |
| Bedroom 3                 | 4.61m x 2.79m | 15.1ft x 9.2ft    |
| Bathroom                  | 2.1m x 2.15m  | 6.11ft x 7.1ft    |
| Overall Size              | 99.6 sq m     | 1,072.1 sq ft     |

| 17/20                     |               | 2 Bedroom       |
|---------------------------|---------------|-----------------|
| Living/Dining/<br>Kitchen | 6.43m x 4.04m | 21.1ft x 13.3ft |
| Bedroom 1                 | 5.87m x 2.73m | 19.3ft x 8.11ft |
| En Suite                  | 2.25m x 1.62m | 7.5ft x 5.4ft   |
| Bedroom 2                 | 4.57m x 2.67m | 15ft x 8.9ft    |
| Bathroom                  | 2.22m x 3.99m | 7.3ft x 13.1ft  |
| Overall Size              | 77.5 sq m     | 834.2 sq ft     |